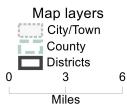

©2021 CALIPER; ©2020 HERE

District: 14

| Field       | Value  |
|-------------|--------|
| District    | 14     |
| Population  | 109836 |
| Deviation   | 4,323  |
| % Deviation | 4.1%   |

District: 15

| Field       | Value  |
|-------------|--------|
| District    | 15     |
| Population  | 104048 |
| Deviation   | -1,465 |
| % Deviation | -1.39% |