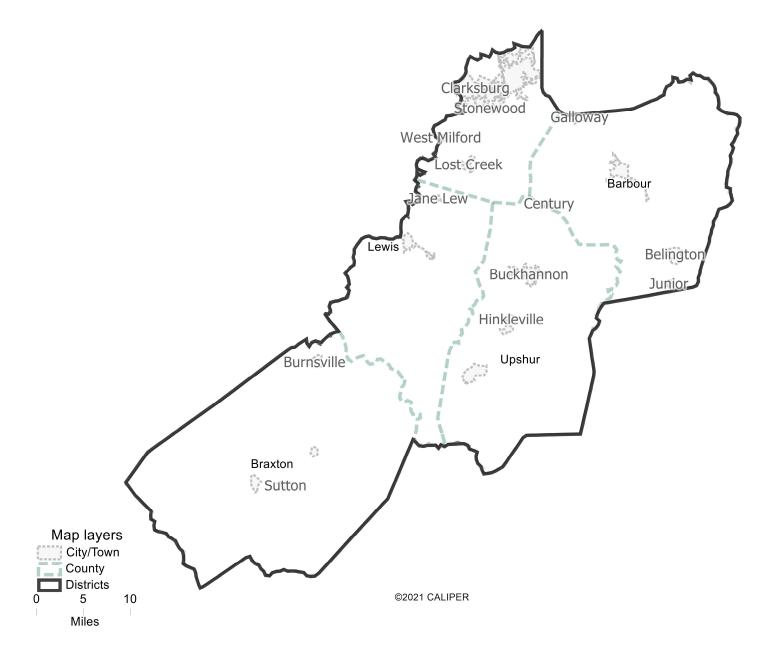

| Field       | Value  |
|-------------|--------|
| District    | 7      |
| Population  | 105438 |
| Deviation   | -75    |
| % Deviation | -0.07% |

**District: 8** 

| Field       | Value  |
|-------------|--------|
| District    | 8      |
| Population  | 104011 |
| Deviation   | -1,502 |
| % Deviation | -1.42% |