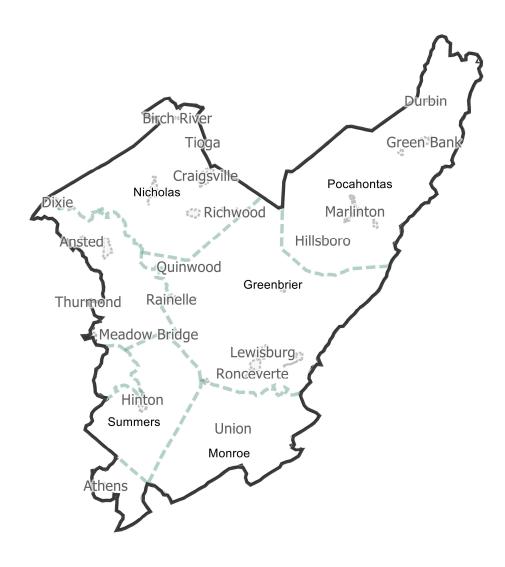

District: 7

| Big Creek Greenview Chapmanville  Henlawson Peach Creek Logan Holden  Switzer Omar Man Mallory Sarah Ann Bruno | Boone Sylvester Van Whitesville Dorothy Twilight  Mount Hope Bradley |
|----------------------------------------------------------------------------------------------------------------|----------------------------------------------------------------------|
| Map layers City/Town County Districts 5 10 Miles                                                               | ©2021 CALIPER                                                        |