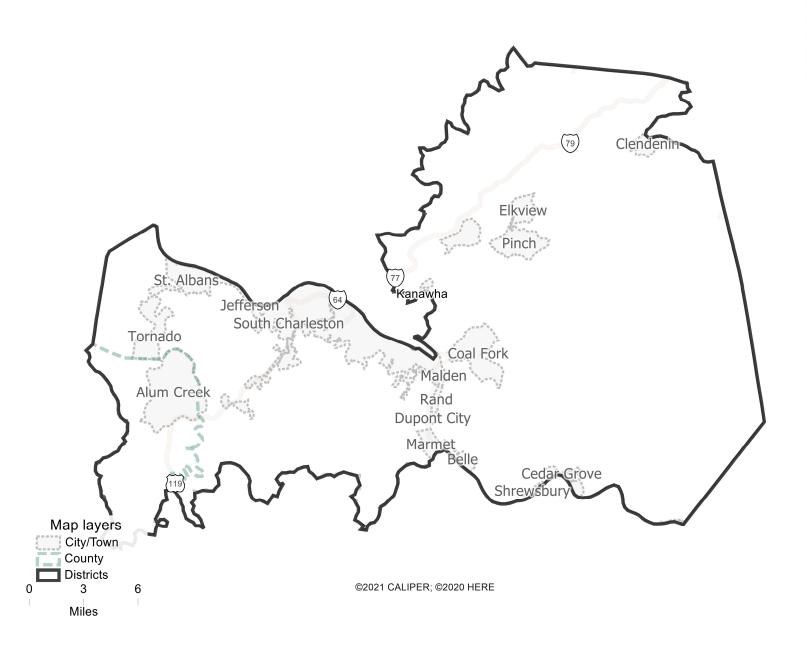

| Field       | Value  |
|-------------|--------|
| District    | 16     |
| Population  | 107477 |
| Deviation   | 1,964  |
| % Deviation | 1.86%  |

District: 17

| Field       | Value  |
|-------------|--------|
| District    | 17     |
| Population  | 102067 |
| Deviation   | -3,446 |
| % Deviation | -3.27% |