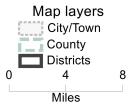

District: 7

| Big Creek Greenview Chapmanville  Henlawson Peach Creek Logan Holden  Switzer Omar Man Mallory Sarah Ann Bruno | Boone Sylvester Van Whitesville Dorothy Twilight  Mount Hope Bradley |
|----------------------------------------------------------------------------------------------------------------|----------------------------------------------------------------------|
| Map layers City/Town County Districts 5 10 Miles                                                               | ©2021 CALIPER                                                        |