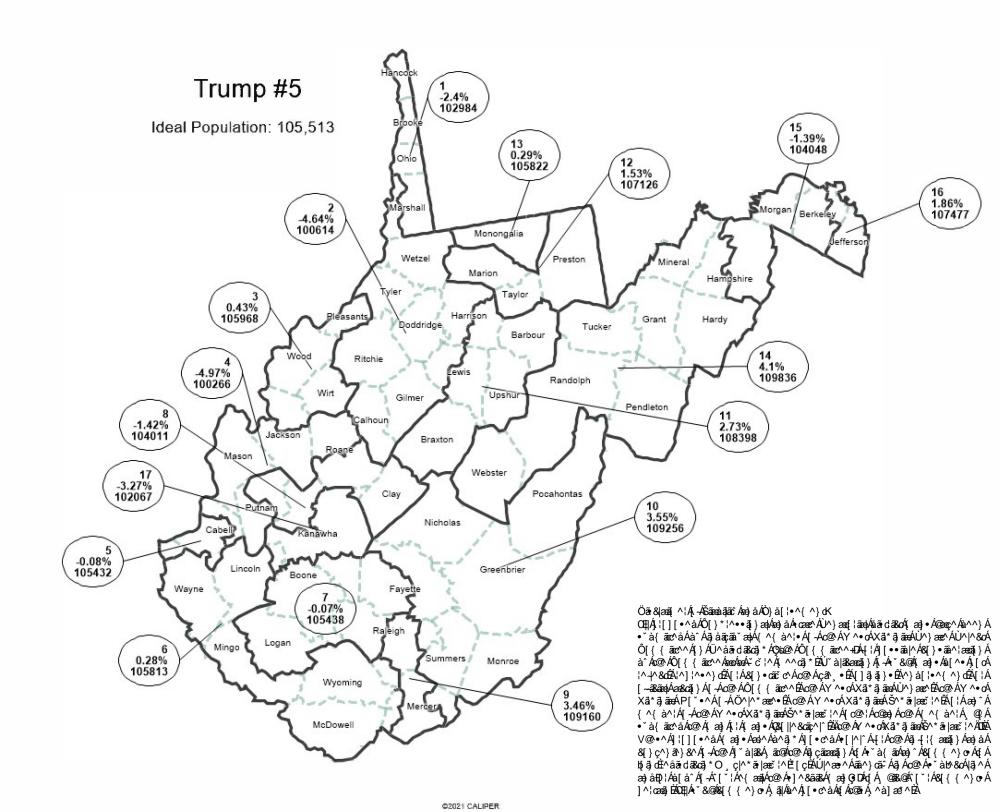

| Value  | Field       |
|--------|-------------|
| 1      | District    |
| 102984 | Population  |
| -2,529 | Deviation   |
| -2.4%  | % Deviation |

| Field       | Value  |
|-------------|--------|
| District    | 2      |
| Population  | 100614 |
| Deviation   | -4,899 |
| % Deviation | -4.64% |

| Value  | Field       |
|--------|-------------|
| 3      | District    |
| 105968 | Population  |
| 455    | Deviation   |
| 0.43%  | % Deviation |

| Value  | Field       |
|--------|-------------|
| 4      | District    |
| 100266 | Population  |
| -5,247 | Deviation   |
| -4.97% | % Deviation |

District: 5

| Field       | Value  |
|-------------|--------|
| District    | 5      |
| Population  | 105432 |
| Deviation   | -81    |
| % Deviation | -0.08% |

| Field       | Value  |
|-------------|--------|
| District    | 6      |
| Population  | 105813 |
| Deviation   | 300    |
| % Deviation | 0.28%  |

| Field       | Value  |
|-------------|--------|
| District    | 7      |
| Population  | 105438 |
| Deviation   | -75    |
| % Deviation | -0.07% |

**District: 8** 

| Field       | Value  |
|-------------|--------|
| District    | 8      |
| Population  | 104011 |
| Deviation   | -1,502 |
| % Deviation | -1.42% |

©2021 CALIPER

| Field Value District 9 Population 109160 Deviation 3,647 % Deviation 3.46% |             |        |
|----------------------------------------------------------------------------|-------------|--------|
| Population 109160<br>Deviation 3,647                                       | Field       | Value  |
| Deviation 3,647                                                            | District    | : 9    |
|                                                                            | Population  | 109160 |
| % Deviation 3.46%                                                          | Deviation   | 3,647  |
|                                                                            | % Deviation | 3.46%  |

| Field       | Value  |
|-------------|--------|
| District    | 10     |
| Population  | 109256 |
| Deviation   | 3,743  |
| % Deviation | 3.55%  |

©2021 CALIPER

District: 11

| Field       | Value  |
|-------------|--------|
| District    | 11     |
| Population  | 108398 |
| Deviation   | 2,885  |
| % Deviation | 2.73%  |

District: 12

| Field       | Value  |
|-------------|--------|
| District    | 12     |
| Population  | 107126 |
| Deviation   | 1,613  |
| % Deviation | 1.53%  |

District: 13

| Field       | Value  |
|-------------|--------|
| District    | 13     |
| Population  | 105822 |
| Deviation   | 309    |
| % Deviation | 0.29%  |

©2021 CALIPER; ©2020 HERE

District: 14

| Field       | Value  |
|-------------|--------|
| District    | 14     |
| Population  | 109836 |
| Deviation   | 4,323  |
| % Deviation | 4.1%   |

District: 15

| Field       | Value  |
|-------------|--------|
| District    | 15     |
| Population  | 104048 |
| Deviation   | -1,465 |
| % Deviation | -1.39% |

| Field       | Value  |
|-------------|--------|
| District    | 16     |
| Population  | 107477 |
| Deviation   | 1,964  |
| % Deviation | 1.86%  |

District: 17

| Field       | Value  |
|-------------|--------|
| District    | 17     |
| Population  | 102067 |
| Deviation   | -3,446 |
| % Deviation | -3.27% |