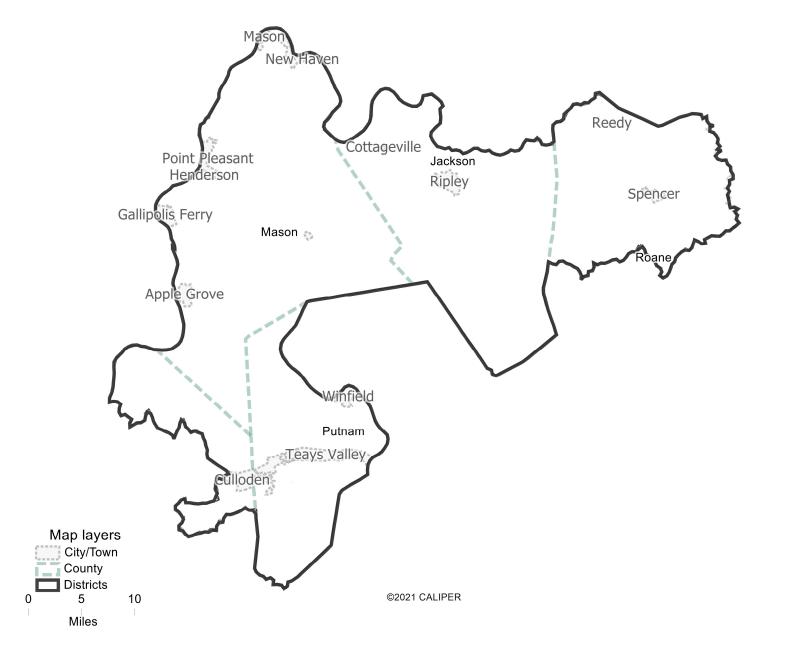

District: 12

| Field       | Value  |
|-------------|--------|
| District    | 12     |
| Population  | 107126 |
| Deviation   | 1,613  |
| % Deviation | 1.53%  |

District: 13

| Field       | Value  |
|-------------|--------|
| District    | 13     |
| Population  | 105822 |
| Deviation   | 309    |
| % Deviation | 0.29%  |