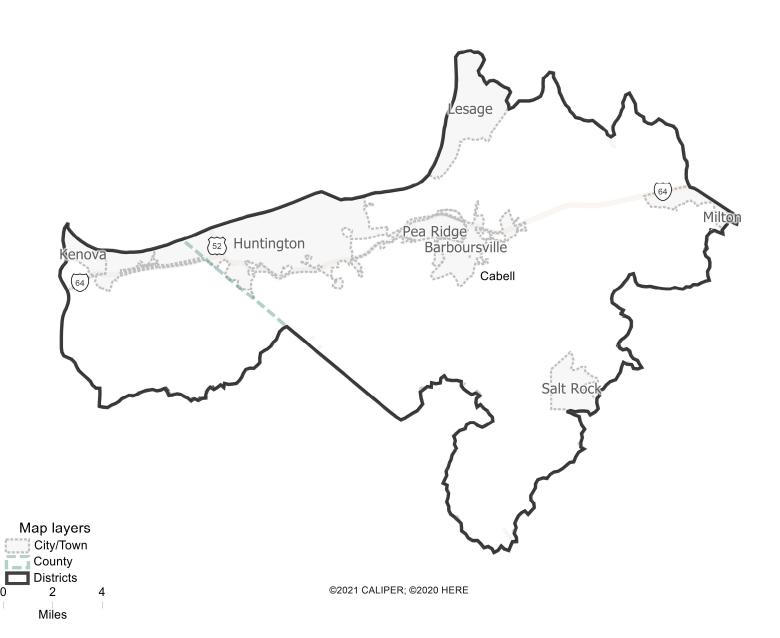

| Field       | Value  |
|-------------|--------|
| District    | 7      |
| Population  | 105438 |
| Deviation   | -75    |
| % Deviation | -0.07% |

**District: 8** 

| Field       | Value  |
|-------------|--------|
| District    | 8      |
| Population  | 104011 |
| Deviation   | -1,502 |
| % Deviation | -1.42% |