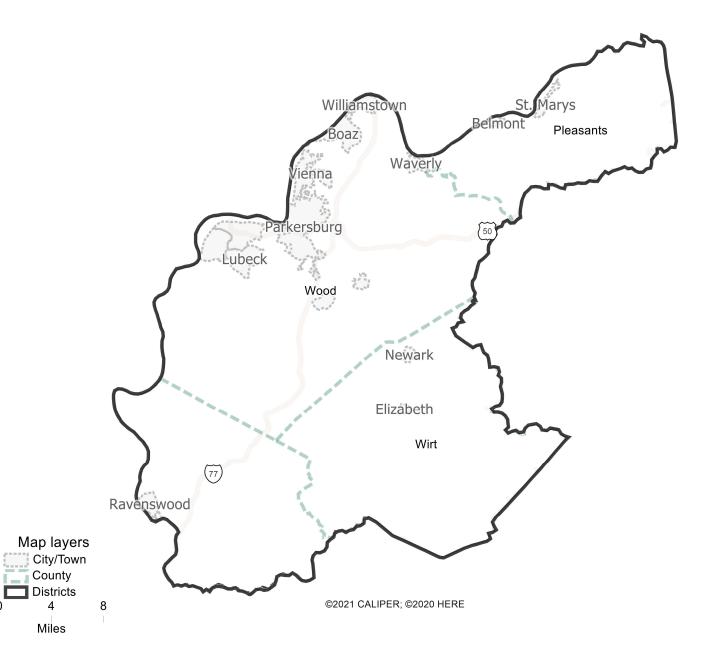

| Field       | Value  |
|-------------|--------|
| District    | 10     |
| Population  | 109256 |
| Deviation   | 3,743  |
| % Deviation | 3.55%  |

©2021 CALIPER

District: 11

| Field       | Value  |
|-------------|--------|
| District    | 11     |
| Population  | 108398 |
| Deviation   | 2,885  |
| % Deviation | 2.73%  |