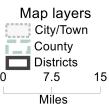

©2021 CALIPER; ©2020 HERE

District: 14

| Field       | Value  |
|-------------|--------|
| District    | 14     |
| Population  | 109836 |
| Deviation   | 4,323  |
| % Deviation | 4.1%   |

District: 15

| Field       | Value  |
|-------------|--------|
| District    | 15     |
| Population  | 104048 |
| Deviation   | -1,465 |
| % Deviation | -1.39% |