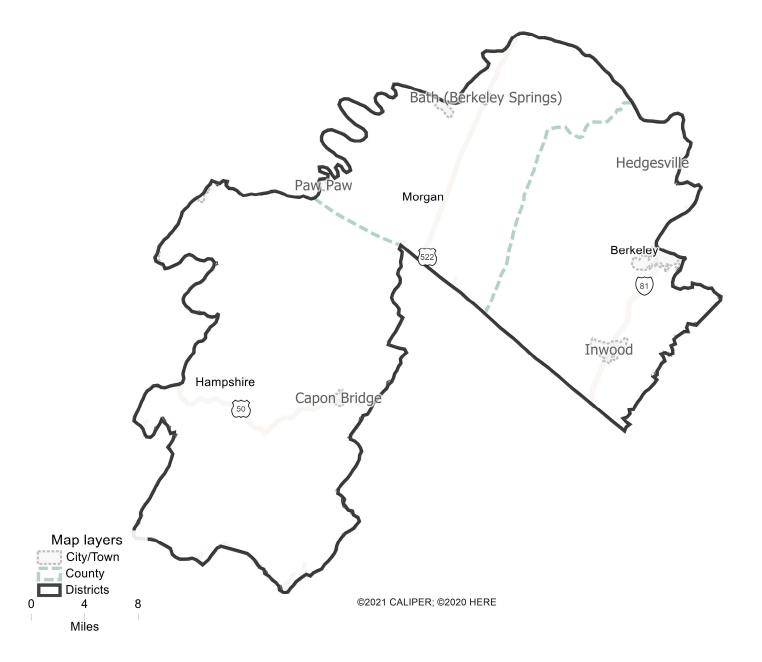

| Field       | Value  |
|-------------|--------|
| District    | 7      |
| Population  | 105438 |
| Deviation   | -75    |
| % Deviation | -0.07% |

**District: 8** 

| Field       | Value  |
|-------------|--------|
| District    | 8      |
| Population  | 104011 |
| Deviation   | -1,502 |
| % Deviation | -1.42% |