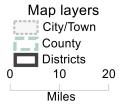

| Field       | Value  |
|-------------|--------|
| District    | 7      |
| Population  | 105438 |
| Deviation   | -75    |
| % Deviation | -0.07% |

**District: 8** 

| Field       | Value  |
|-------------|--------|
| District    | 8      |
| Population  | 104011 |
| Deviation   | -1,502 |
| % Deviation | -1.42% |